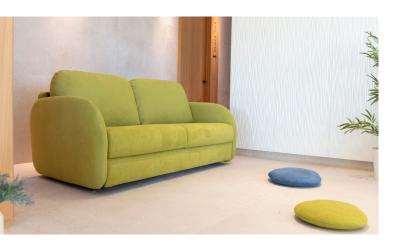

# BOPY

#### TECHNICAL DETAILS | RV001 | EN

Width: 122-202cm
Heigth: 93cm
Depth: 50cm
Seat heigth: 48cm
Arm heigth: 66m
Back heigth: 50cm
Depth open: 205cm

**Mattress** 

Frame and seat suspension: livetime warranty